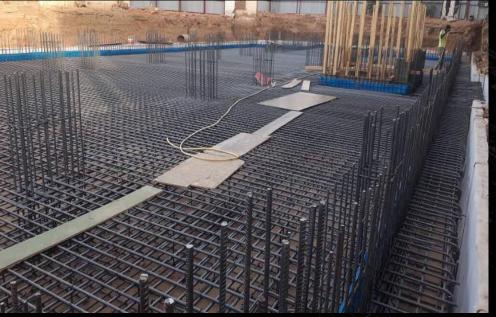

# **REAL ESTATE PROJECTS**

-RUNNING PROJECTS
-EXECUTED PROJECTS

-LOCATION: KHARTOUM / Garden city

-NO.OF STORIES: LG+7FLOORS -TOTAL BUILT AREA: 750 M2

**EXAVATION & FOUNDATION WORKS** 

MOHAMED KHALIFA

- G R O U P 
- G B O U B -

#### **EXAVATION & FOUNDATION WORKS**