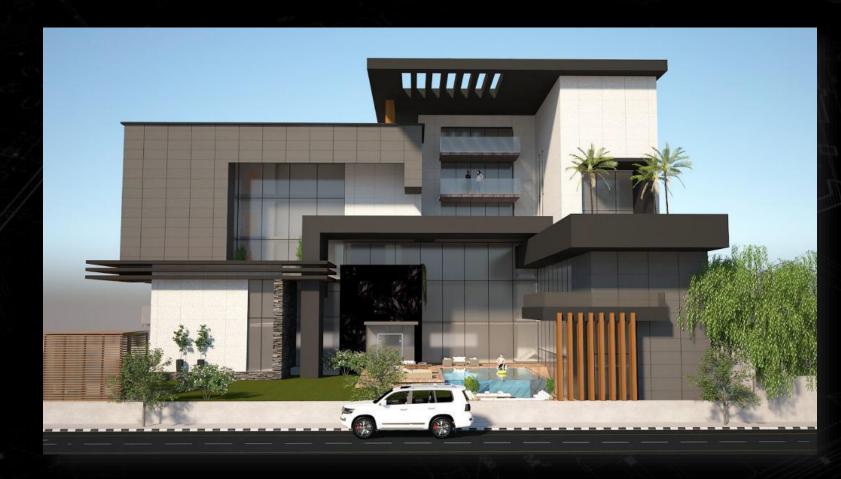

# RUNNING PROJECTS PRIVATE VILLA

- LOCATION: KHARTOUM / ALRYADH Block (20)
- NO OF STORIES: G+5 FLOORS
- TOTAL BUILT AREA: 850M2