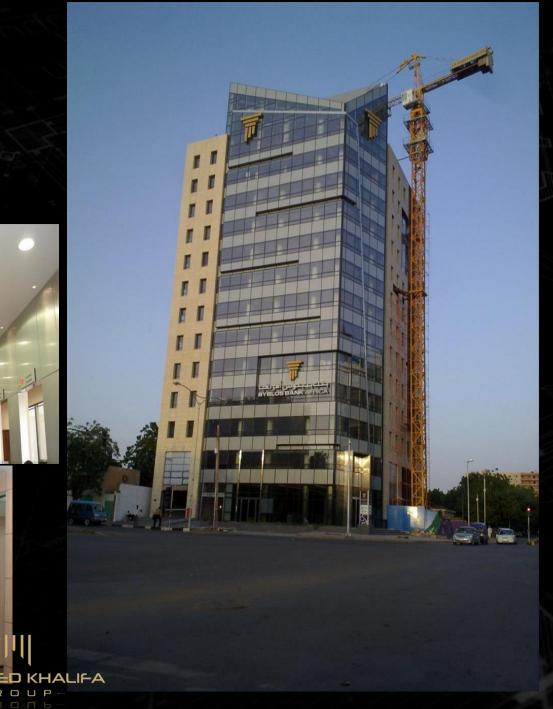

ALSALAM BANK – ALSJANA BRANCH

- LOCATION:KHARTOUM/ALSJANA
- -NO.OF STORIES:G+2 FLOORS
- -TOTAL BUILT AREA: 314 M2

Byblos Bank Head Quarter

- Consultant: LA CONSULT.
- Contractor: LA CONSTRUCA.
- Sub-Contractor: Golden House.
- Scope of work: interior works, supply & execution.