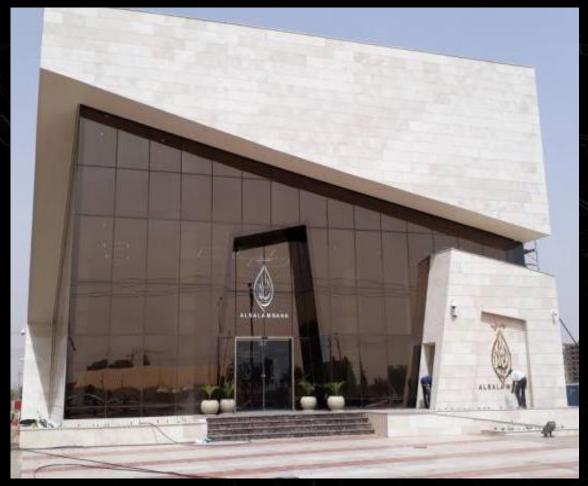

#### ALSALAM BANK AFRICA ST. BRANCH

- LOCATION:KHARTOUM/AFRICA STREET
- Consultant: MURTADA MAAZ
- Contractor: Golden House
- Scope of work : EXCUTED.

ALSALAM BANK – ALSOUQ ALSHABI BRANCH

- -LOCATION:KHARTOUM/ALSOUQ ALSHABI
- -NO.OFSTORIES:G+2FLOORS
- -TOTALBUILTAREA: 393 M2