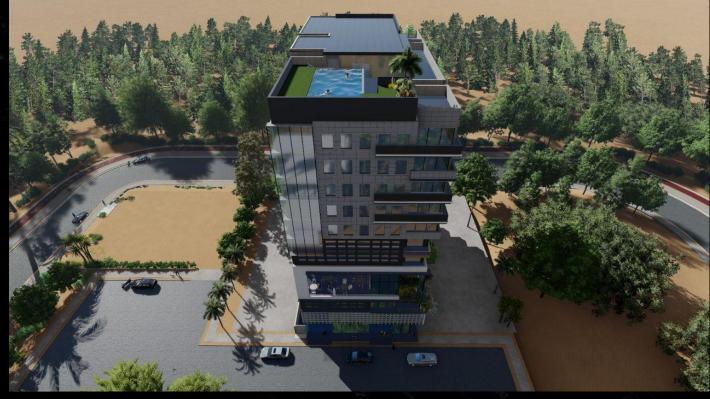

#### PRIVATE VILLA

Location: KHARTOUM/ ELJERAIF WEST

Type: Residential (Multipurpose Vila).

Contractor: Golden house.

Scope of work: Design, turn key project.

- SWIMMING POOL & GARDEN
- ROOF BBQ AREA