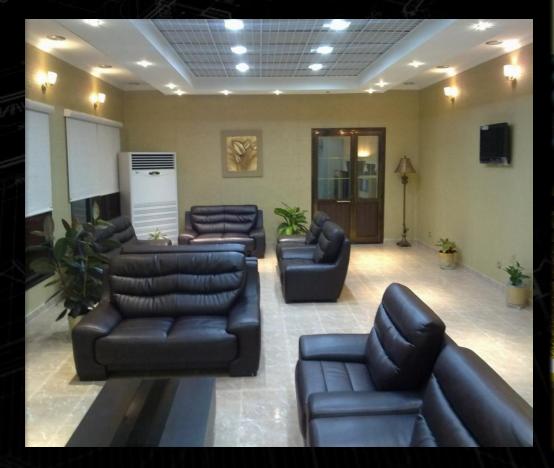

AREA: 314 M2











Byblos Bank Head Quarter

- Consultant: LA CONSULT.
- Contractor: LA CONSTRUCA.
- Sub-Contractor: Golden House.
- Scope of work: interior works, supply & execution.





#### MUSHAIRAB - QATARI DIAR - CO8 BUILDING

- Project duration:6 month's
- Consultant: KHATEEB&ALAMI
- Contractor: CCC
- Sub contractor: Golden House
- Scope of work: Interior work design supply and execution.













Presidential langue (Khartoum international airport)

- Project duration:2 month's
- Consultant: CAA.
- Contractor: Golden House.
- Scope of work Interior work, redesign, supply and execution.





## MINISTERS Lounge (Khartoum International Airport)

- Project duration:2 month's
- Consultant: CAA.
- Contractor: Golden House.
- Scope of work Interior work, supply and execution.













Traffic Control rooms

(Traffic police)

- Type: Office building.
- Consultant: POLICE ENGINEERING UNIT
- Contractor: Golden House.
- Scope of work: Exterior, interior work design supply and apply.















AL-KHALEEJ BANK HQ + 5 stars hotel

• LOCATION: Africa street opp Khartoum international airport exit road.

• HQ offices: 2B+G+ 13 floors

• 5 stars hotel: 2B+G+16 floors

• 2143 sqm (1103m Hotel+ 673m Bank+ 363m Lobby











MOHAMED KHALIFA













MOHAMED KHALIFA

- G R O U P 
- G B O O B -



1V10HAMED KHALIFA - G R O U P -- C B O N 6 -

PRIVATE VILLA DESIGN

- LOCATION: KHARTOUM/ALTAYEF 82
- NO OF STORIES:G+1FLOOR
- TOTAL BUILT AREA:295M2















PRIVATE VILLA DESIGN













PRIVATE VILLA DESIGN

LOCATION: KHARTOUM/ALBAGAIR NO. OF STORIES:G+1F