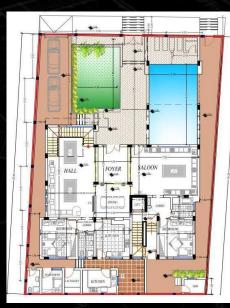

#### INVESTMENT APARTMENTS DESIGN

- LOCATION:KHARTOUM / ALRIYADH STREET112
- NO.OF STORIES: B+G+7FLOORS
- TOTAL BUILT AREA:600M2