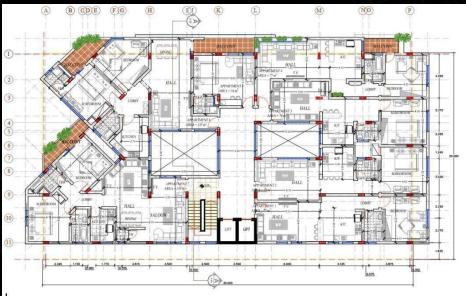

## GOLDEN RESIDENCE 2

- LOCATION: KHARTOUM / ALRIYADH112 NO.OF STORIES: G+12FLOORS
- TOTAL BUILT AREA:9,800M2

MOHAMED KHALIFA