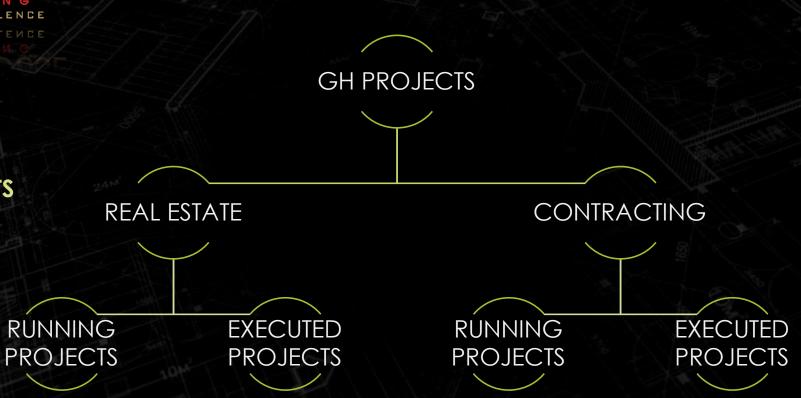

PURSUIT OF EXCELLENCE

**OUR PROJECTS** 

# **REAL ESTATE PROJECTS**

-RUNNING PROJECTS
-EXECUTED PROJECTS

-LOCATION: KHARTOUM / Garden city

-NO.OF STORIES: LG+7FLOORS -TOTAL BUILT AREA: 750 M2

**EXAVATION & FOUNDATION WORKS** 

MOHAMED KHALIFA

- G R O U P 
- G B O U B -