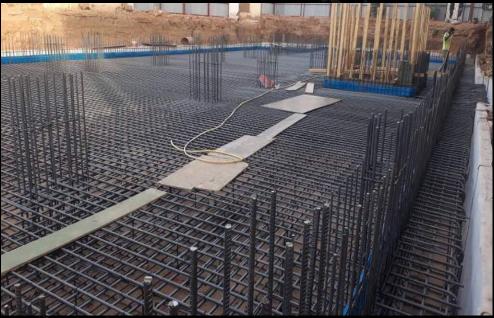

# **REAL ESTATE PROJECTS**

-RUNNING PROJECTS
-EXECUTED PROJECTS

-LOCATION: KHARTOUM / Garden city

-NO.OF STORIES: LG+7FLOORS -TOTAL BUILT AREA: 750 M2

**EXAVATION & FOUNDATION WORKS** 

MOHAMED KHALIFA

- G R O U P 
- G B O U B -

#### **EXAVATION & FOUNDATION WORKS**

#### **EXAVATION & FOUNDATION WORKS**

MOHAMED KHALIFA