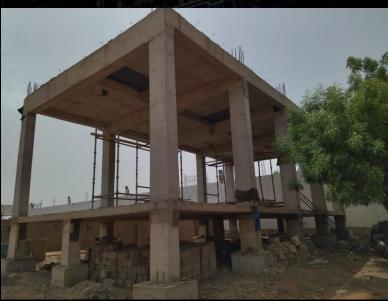

KHARTOUM / SOBA

**-TOTAL BUILT AREA:** 11 ACRE [ 46,200 ] M2

Farm components are three zones

zone 1 – stores.

**zone 2** – Fruit Trees + Play Grounds.

**zone 3** - VIP area: multipurpose hall, gym, swimming pool, VIP guestrooms, and three gardens.







#### **SWIMMING POOL & GYM**

**Ground floor:** GYM

First floor: SPA for ladies

# FARM MULTI PURPOSES HALL Ground floor:

hall + kitchen + guestroom

First floor:

VIP suites + hall + kitchen





#### **FARM FENCE**











































- 1 Garden
- Flower Garden
- Multipurpose Hall Swimming Pool GYM

- Fountain
- Green Area
- 8 VIP Rooms
- 9 Parking
- 10 Marina

























MOHAMED KHALIFA - **G R O U P** -

#### NILE FENCE













#### Main FENCE













#### GYM & SWIMMING POOL















MOHAMED KHALIFA - G R O U P -- C B O N B -





Landscape











#### **EXAVATION & FOUNDATION WORKS**









MOHAMED KHALIFA











#### PRIVATE VILLA

Location: KHARTOUM/ ELJERAIF WEST

Type: Residential (Multipurpose Vila).

Contractor: Golden house.

Scope of work: Design, turn key project.







- SWIMMING POOL & GARDEN
- ROOF BBQ AREA

















#### **EXCUTED FINISHING WORKS**

















#### ALSALAM BANK AFRICA ST. BRANCH

- LOCATION:KHARTOUM/AFRICA STREET
- Consultant: MURTADA MAAZ
- Contractor: Golden House
- Scope of work : EXCUTED.















ALSALAM BANK – ALSOUQ ALSHABI BRANCH

- -LOCATION:KHARTOUM/ALSOUQ ALSHABI
- -NO.OFSTORIES:G+2FLOORS
- -TOTALBUILTAREA: 393 M2









ALSALAM BANK – ALSJANA BRANCH

- LOCATION:KHARTOUM/ALSJANA
- -NO.OF S