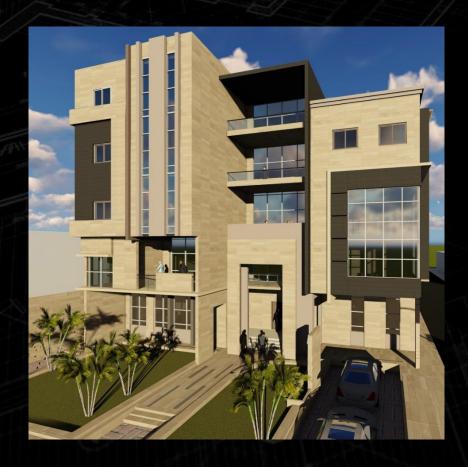

# RUNNING PROJECTS PRIVATE VILLA

- LOCATION: KHARTOUM / ALRYADH Block (20)
- NO OF STORIES: G+5 FLOORS
- TOTAL BUILT AREA: 850M2

# RUNNING PROJECTS SAMASIM

- LOCATION: KHARTOUM / BURRI
- NO. OF STORIES:G + 5 FLOORS
- TOTAL BUILT AREA: 270 M2