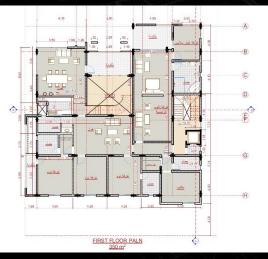

#### INVESTMENT APARTMENTS DESIGN

- LOCATION:KHARTOUM / ALRIYADH STREET112
- NO.OF STORIES: B+G+7FLOORS
- TOTAL BUILT AREA:600M2