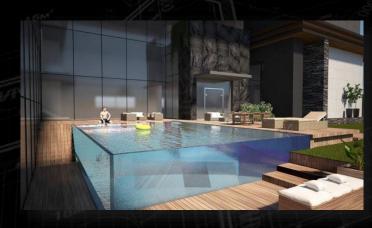

#### PRIVATE VILLA

Location: KHARTOUM/ ELJERAIF WEST

Type: Residential (Multipurpose Vila).

Contractor: Golden house.

Scope of work: Design, turn key project.

- SWIMMING POOL & GARDEN
- ROOF BBQ AREA