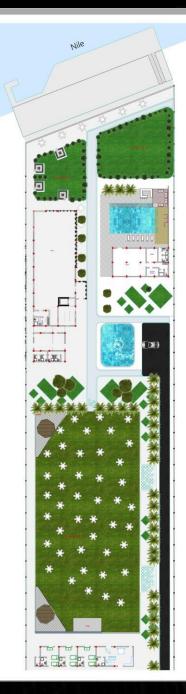

#### HOTEL APARTMENTS

- Type: Residential (G+4).
- Contractor: Golden house.
- Scope of work: Design, turn key project.

MOHAMED KHALIFA

SOBA FARM

-LOCATION:KHARTOUM / SOBA

**-TOTAL BUILT AREA:** 11 ACRE [ 46,200 ] M2

Farm components are three zones

zone 1 – stores.

**zone 2** – Fruit Trees + Play Grounds.

**zone 3** - VIP area: multipurpose hall, gym, swimming pool, VIP guestrooms, and three gardens.

#### **FARM FENCE**

- 1 Garden
- Flower Garden
- Multipurpose Hall Swimming Pool GYM

- Fountain
- Green Area
- 8 VIP Rooms
- 9 Parking
- 10 Marina

MOHAMED KHALIFA - **G R O U P** -

#### NILE FENCE

#### Main FENCE