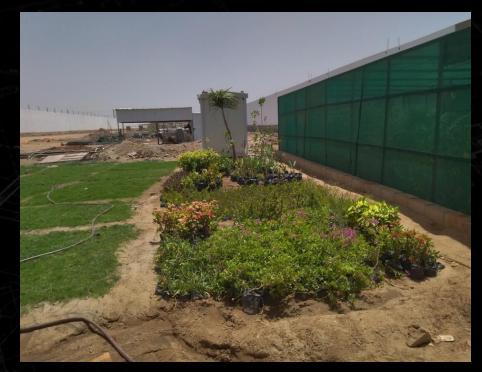

#### HOTEL APARTMENTS

- Type: Residential (G+4).
- Contractor: Golden house.
- Scope of work: Design, turn key project.

MOHAMED KHALIFA

SOBA FARM

-LOCATION:KHARTOUM / SOBA

**-TOTAL BUILT AREA:** 11 ACRE [ 46,200 ] M2

Farm components are three zones

zone 1 – stores.

**zone 2** – Fruit Trees + Play Grounds.

**zone 3** - VIP area: multipurpose hall, gym, swimming pool, VIP guestrooms, and three gardens.

#### **FARM FENCE**

- 1 Garden
- Flower Garden
- Multipurpose Hall Swimming Pool GYM

- Fountain
- Green Area
- 8 VIP Rooms
- 9 Parking
- 10 Marina

MOHAMED KHALIFA - **G R O U P** -