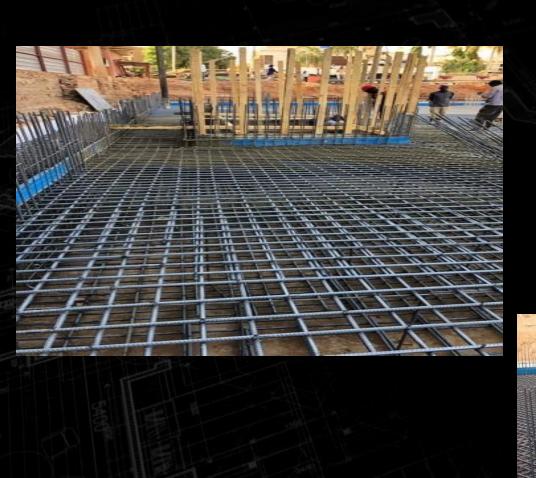

# **REAL ESTATE PROJECTS**

-RUNNING PROJECTS
-EXECUTED PROJECTS

-LOCATION: KHARTOUM / Garden city

-NO.OF STORIES: LG+7FLOORS -TOTAL BUILT AREA: 750 M2

**EXAVATION & FOUNDATION WORKS** 

MOHAMED KHALIFA

- G R O U P 
- G B O U B -

#### **EXAVATION & FOUNDATION WORKS**

#### **EXAVATION & FOUNDATION WORKS**

MOHAMED KHALIFA