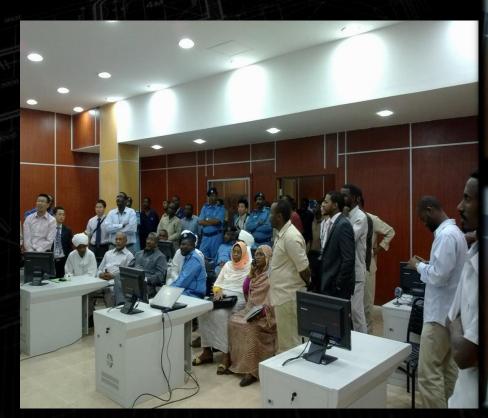

#### ALSALAM BANK AFRICA ST. BRANCH

- LOCATION:KHARTOUM/AFRICA STREET
- Consultant: MURTADA MAAZ
- Contractor: Golden House
- Scope of work : EXCUTED.

ALSALAM BANK – ALSOUQ ALSHABI BRANCH

- -LOCATION:KHARTOUM/ALSOUQ ALSHABI
- -NO.OFSTORIES:G+2FLOORS
- -TOTALBUILTAREA: 393 M2