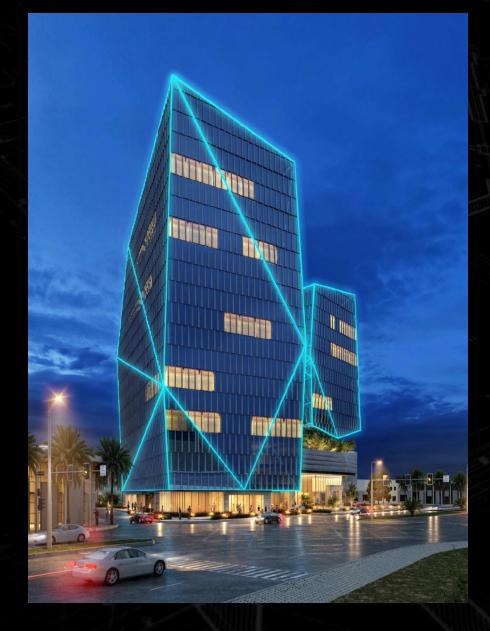

(Traffic police)

- Type: Office building.
- Consultant: POLICE ENGINEERING UNIT
- Contractor: Golden House.
- Scope of work: Exterior, interior work design supply and apply.

AL-KHALEEJ BANK HQ + 5 stars hotel

• LOCATION: Africa street opp Khartoum international airport exit road.

• HQ offices: 2B+G+ 13 floors

• 5 stars hotel: 2B+G+16 floors

• 2143 sqm (1103m Hotel+ 673m Bank+ 363m Lobby

MOHAMED KHALIFA

MOHAMED KHALIFA