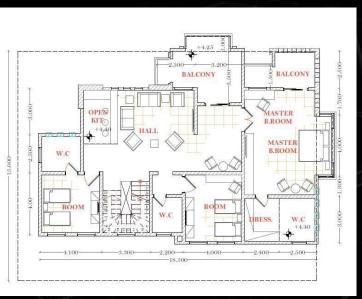

- G R O U P 
- G B O O B -

1V10HAMED KHALIFA - G R O U P -- C B O N 6 -

PRIVATE VILLA DESIGN

- LOCATION: KHARTOUM/ALTAYEF 82
- NO OF STORIES:G+1FLOOR
- TOTAL BUILT AREA:295M2

PRIVATE VILLA DESIGN

PRIVATE VILLA DESIGN

LOCATION: KHARTOUM/ALBAGAIR NO. OF STORIES:G+1FLOOR TOTAL BUILT AREA:205M2

PRIVATE VILLA DESIGN

-LOCATION: KHARTOUM NORTH/ALHALFAYA

-NO OF STORIES:G+3FLOORS

-TOTAL BUILT AREA:270M2

PRIVATE VILLA DESIGN

LOCATION: ALJAZERA/ MADANI

-NO OF STORIES: G+2FLOORS

-TOTAL BUILT AREA: 280M2

PURSUIT OF EXCELLENCE

Address: Sudan, Khartoum – Garden city

Tel.: +249900244654

Website :.www.mkhalifagroup.com-under construction

**Email**: info@mkhalifagroup.com **P.O. Box**: 1911, Khartoum THANK YOU