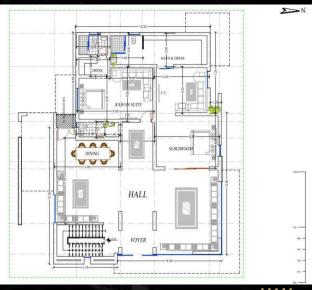

# RUNNING PROJECTS PRIVATE VILLA

- LOCATION: KHARTOUM / ALRYADH Block (20)
- NO OF STORIES: G+5 FLOORS
- TOTAL BUILT AREA: 850M2

#### PRIVATE VILLA

Location: KHARTOUM/ ELJERAIF WEST

Type: Residential (Multipurpose Vila).

Contractor: Golden house.

Scope of work: Design, turn key project.

- SWIMMING POOL & GARDEN
- ROOF BBQ AREA