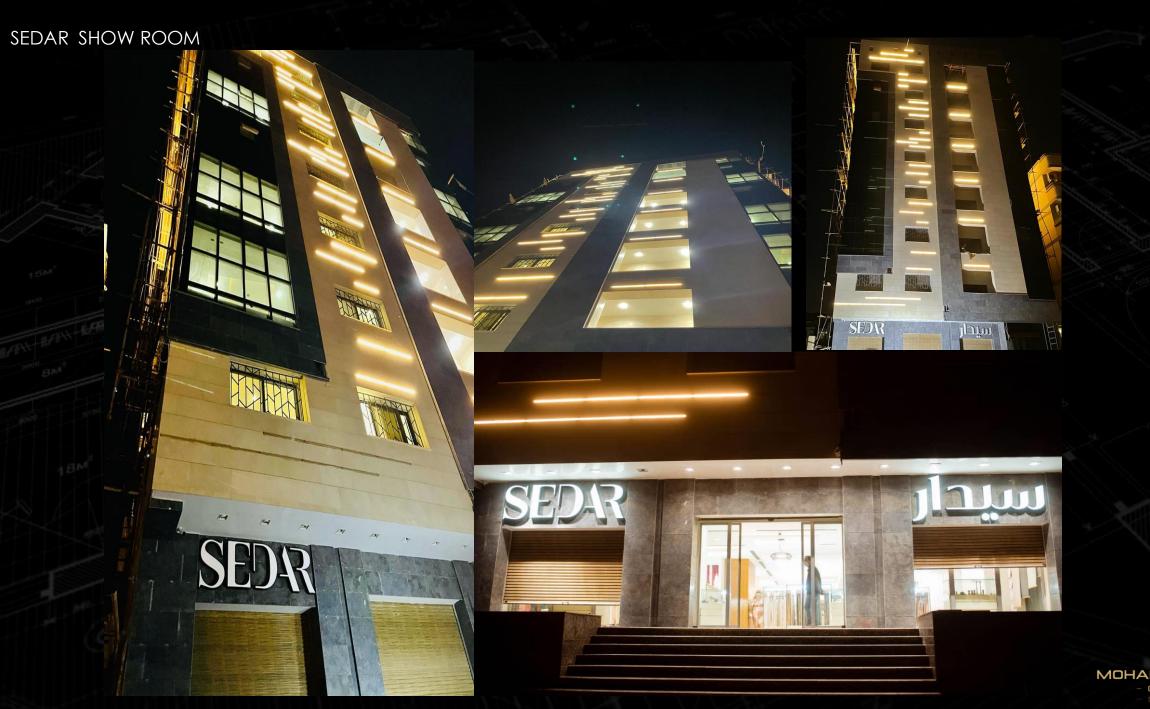

ers                      | 12       |
| Mechanics/Electricians/Technicians | 40       |
| Drivers                            | 6        |
| Total                              | 128      |





PURSUIT OF EXCELLENCE

**OUR PROJECTS** 







# **REAL ESTATE PROJECTS**

-RUNNING PROJECTS
-EXECUTED PROJECTS



-LOCATION: KHARTOUM / Garden city

-NO.OF STORIES: LG+7FLOORS -TOTAL BUILT AREA: 750 M2













**EXAVATION & FOUNDATION WORKS** 





















MOHAMED KHALIFA

- G R O U P 
- G B O U B -













#### INVESTMENT APARTMENTS DESIGN

- LOCATION:KHARTOUM / ALRIYADH STREET112
- NO.OF STORIES: B+G+7FLOORS
- TOTAL BUILT AREA:600M2











#### **EXAVATION & FOUNDATION WORKS**















## CEILING WORKS











## **EXCUTED FINISHING WORKS**





























### SEDAR SHOW ROOM

















## MOHAMED KHALIFA GROUP OFFICES

- Type: KHARTOUM/BURRI
- Contractor: Golden house.
- Scope of work: Design, turn key project.











## GOLDEN RESIDENCE 2

- LOCATION: KHARTOUM / ALRIYADH112 NO.OF STORIES: G+12FLOORS
- TOTAL BUILT AREA:9,800M2

























MOHAMED KHALIFA

# RUNNING PROJECTS PRIVATE VILLA

- LOCATION: KHARTOUM / ALRYADH Block (20)
- NO OF STORIES: G+5 FLOORS
- TOTAL BUILT AREA: 850M2



















# RUNNING PROJECTS SAMASIM

- LOCATION: KHARTOUM / BURRI
- NO. OF STORIES:G + 5 FLOORS
- TOTAL BUILT AREA: 270 M2



















#### HOTEL APARTMENTS

- Type: Residential (G+4).
- Contractor: Golden house.
- Scope of work: Design, turn key project.













MOHAMED KHALIFA

SOBA FARM

-LOCATION:KHARTOUM / SO