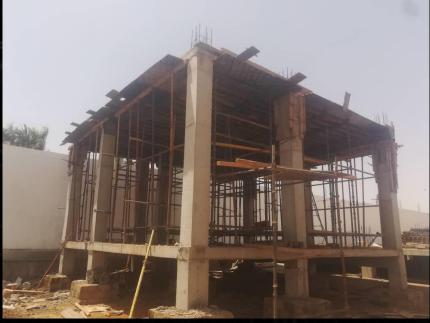

# **REAL ESTATE PROJECTS**

-RUNNING PROJECTS
-EXECUTED PROJECTS

-LOCATION: KHARTOUM / Garden city

-NO.OF STORIES: LG+7FLOORS -TOTAL BUILT AREA: 750 M2

**EXAVATION & FOUNDATION WORKS** 

MOHAMED KHALIFA

- G R O U P 
- G B O U B -

#### **EXAVATION & FOUNDATION WORKS**