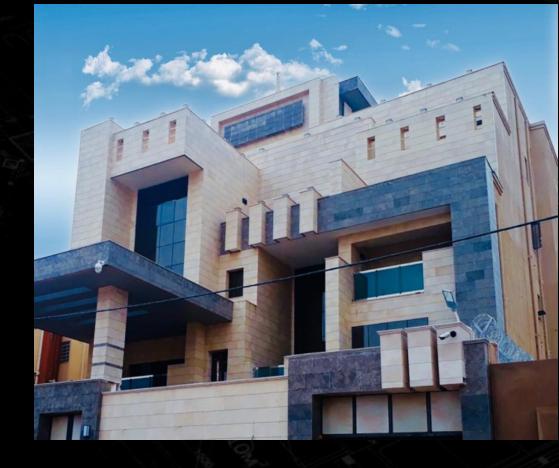

#### PRIVATE VILLA

Location: KHARTOUM/ ELJERAIF WEST

Type: Residential (Multipurpose Vila).

Contractor: Golden house.

Scope of work: Design, turn key project.

- SWIMMING POOL & GARDEN
- ROOF BBQ AREA