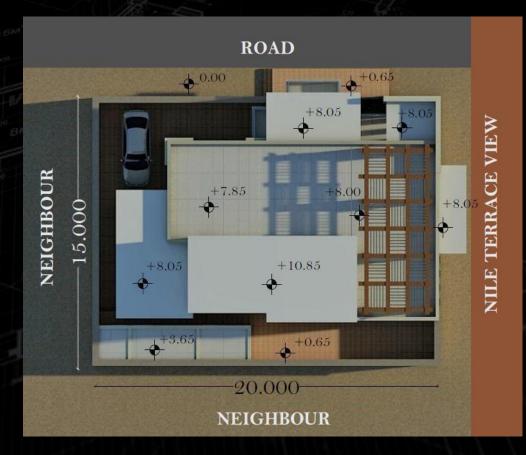

#### PRIVATE VILLA

Location: KHARTOUM/ ELJERAIF WEST

Type: Residential (Multipurpose Vila).

Contractor: Golden house.

Scope of work: Design, turn key project.

- SWIMMING POOL & GARDEN
- ROOF BBQ AREA