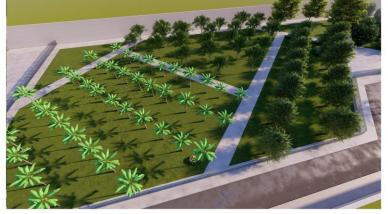

#### HOTEL APARTMENTS

- Type: Residential (G+4).
- Contractor: Golden house.
- Scope of work: Design, turn key project.

MOHAMED KHALIFA

SOBA FARM

-LOCATION:KHARTOUM / SOBA

**-TOTAL BUILT AREA:** 11 ACRE [ 46,200 ] M2

Farm components are three zones

zone 1 – stores.

**zone 2** – Fruit Trees + Play Grounds.

**zone 3** - VIP area: multipurpose hall, gym, swimming pool, VIP guestrooms, and three gardens.