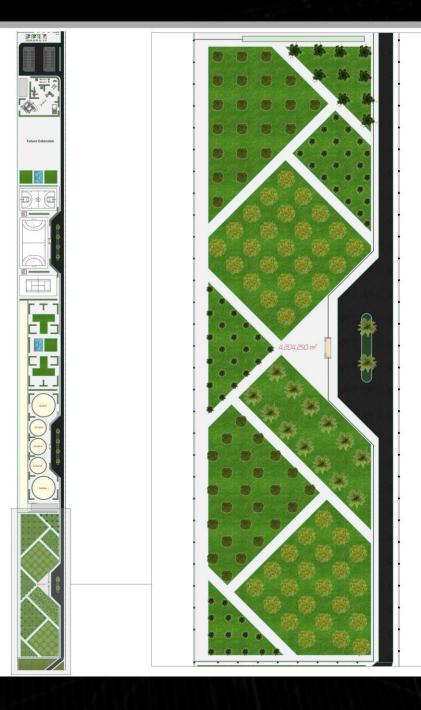

#### HOTEL APARTMENTS

- Type: Residential (G+4).
- Contractor: Golden house.
- Scope of work: Design, turn key project.

MOHAMED KHALIFA

SOBA FARM

-LOCATION:KHARTOUM / SOBA

**-TOTAL BUILT AREA:** 11 ACRE [ 46,200 ] M2

Farm components are three zones

zone 1 – stores.

**zone 2** – Fruit Trees + Play Grounds.

**zone 3** - VIP area: multipurpose hall, gym, swimming pool, VIP guestrooms, and three gardens.

#### **FARM FENCE**

- 1 Garden
- Flower Garden
- Multipurpose Hall Swimming Pool GYM

- Fountain
- Green Area
- 8 VIP Rooms
- 9 Parking
- 10 Marina

MOHAMED KHALIFA - **G R O U P** -