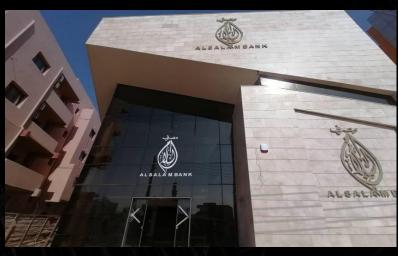

#### ALSALAM BANK AFRICA ST. BRANCH

- LOCATION:KHARTOUM/AFRICA STREET
- Consultant: MURTADA MAAZ
- Contractor: Golden House
- Scope of work : EXCUTED.

ALSALAM BANK – ALSOUQ ALSHABI BRANCH

- -LOCATION:KHARTOUM/ALSOUQ ALSHABI
- -NO.OFSTORIES:G+2FLOORS
- -TOTALBUILTAREA: 393 M2