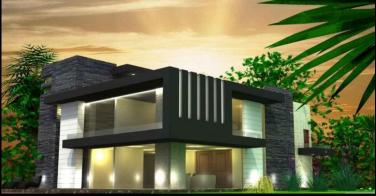

# RUNNING PROJECTS SAMASIM

- LOCATION: KHARTOUM / BURRI
- NO. OF STORIES:G + 5 FLOORS
- TOTAL BUILT AREA: 270 M2