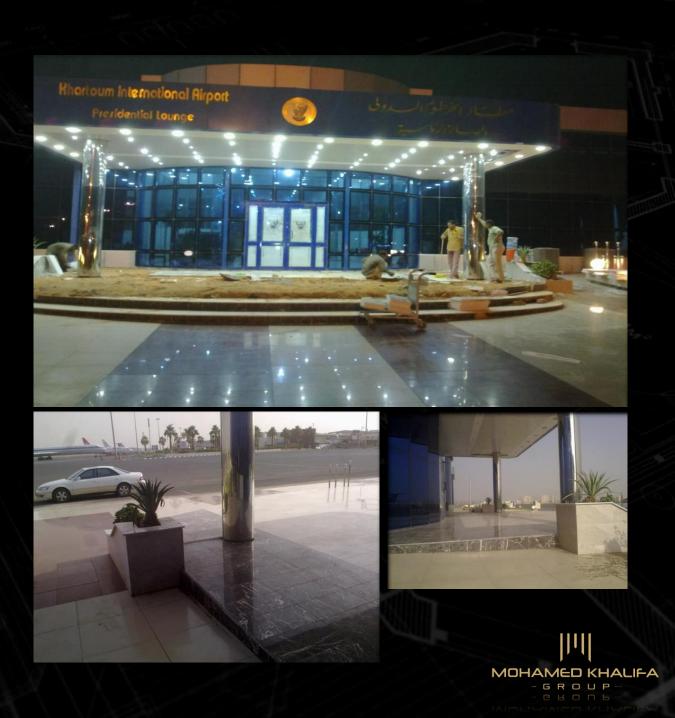

Presidential langue (Khartoum international airport)

- Project duration:2 month's
- Consultant: CAA.
- Contractor: Golden House.
- Scope of work Interior work, redesign, supply and execution.