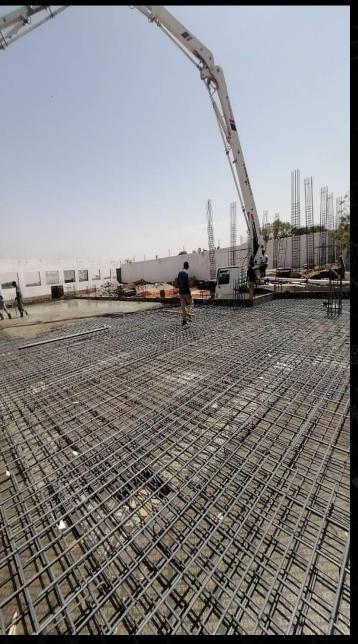

# **REAL ESTATE PROJECTS**

-RUNNING PROJECTS
-EXECUTED PROJECTS

-LOCATION: KHARTOUM / Garden city

-NO.OF STORIES: LG+7FLOORS -TOTAL BUILT AREA: 750 M2

**EXAVATION & FOUNDATION WORKS** 

MOHAMED KHALIFA

- G R O U P 
- G B O U B -

#### **EXAVATION & FOUNDATION WORKS**