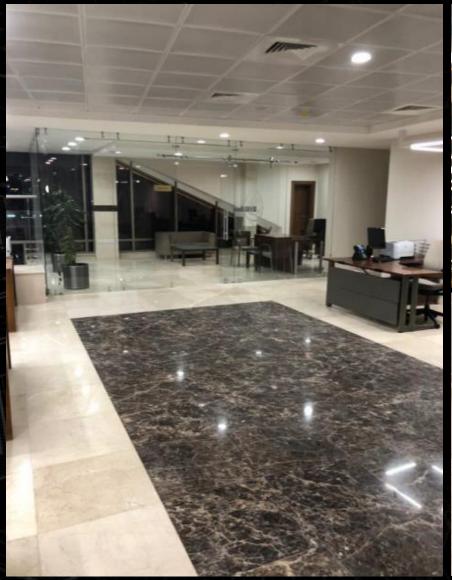

#### ALSALAM BANK AFRICA ST. BRANCH

- LOCATION:KHARTOUM/AFRICA STREET
- Consultant: MURTADA MAAZ
- Contractor: Golden House
- Scope of work : EXCUTED.

ALSALAM BANK – ALSOUQ ALSHABI BRANCH

- -LOCATION:KHARTOUM/ALSOUQ ALSHABI
- -NO.OFSTORIES:G+2FLOORS
- -TOTALBUILTAREA: 393 M2