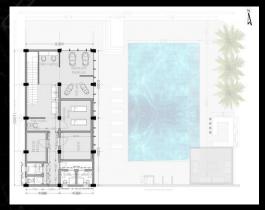

#### PRIVATE VILLA

Location: KHARTOUM/ ELJERAIF WEST

Type: Residential (Multipurpose Vila).

Contractor: Golden house.

Scope of work: Design, turn key project.

- SWIMMING POOL & GARDEN
- ROOF BBQ AREA