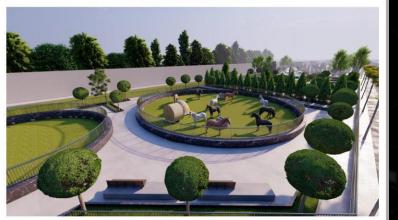

#### HOTEL APARTMENTS

- Type: Residential (G+4).
- Contractor: Golden house.
- Scope of work: Design, turn key project.

MOHAMED KHALIFA

SOBA FARM

-LOCATION:KHARTOUM / SOBA

**-TOTAL BUILT AREA:** 11 ACRE [ 46,200 ] M2

Farm components are three zones

zone 1 – stores.

**zone 2** – Fruit Trees + Play Grounds.

**zone 3** - VIP area: multipurpose hall, gym, swimming pool, VIP guestrooms, and three gardens.

#### **FARM FENCE**

- 1 Garden
- Flower Garden
- Multipurpose Hall Swimming Pool GYM

- Fountain
- Green Area
- 8 VIP Rooms
- 9 Parking
- 10 Marina

MOHAMED KHALIFA - **G R O U P** -