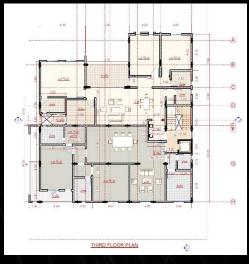

#### INVESTMENT APARTMENTS DESIGN

- LOCATION:KHARTOUM / ALRIYADH STREET112
- NO.OF STORIES: B+G+7FLOORS
- TOTAL BUILT AREA:600M2