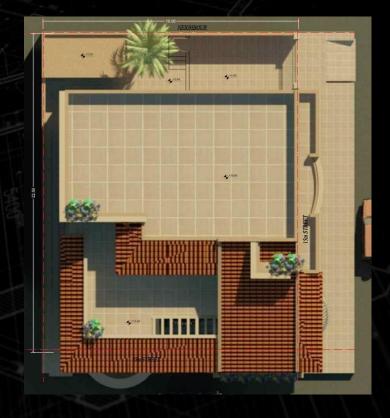

#### PRIVATE VILLA

Location: KHARTOUM/ ELJERAIF WEST

Type: Residential (Multipurpose Vila).

Contractor: Golden house.

Scope of work: Design, turn key project.

- SWIMMING POOL & GARDEN
- ROOF BBQ AREA