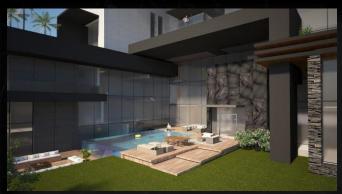

# RUNNING PROJECTS PRIVATE VILLA

- LOCATION: KHARTOUM / ALRYADH Block (20)
- NO OF STORIES: G+5 FLOORS
- TOTAL BUILT AREA: 850M2