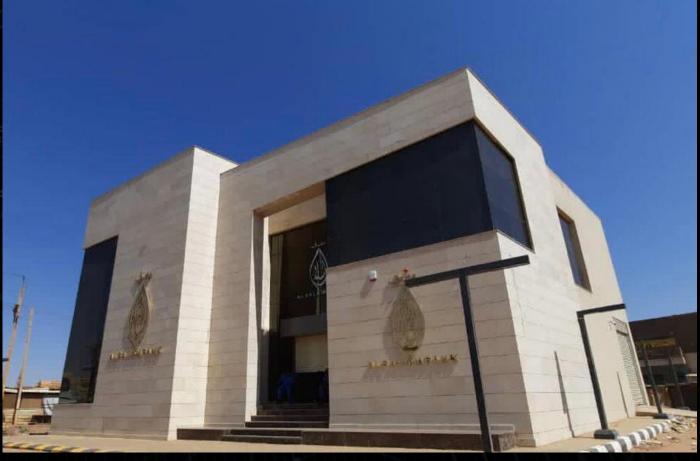

#### ALSALAM BANK AFRICA ST. BRANCH

- LOCATION:KHARTOUM/AFRICA STREET
- Consultant: MURTADA MAAZ
- Contractor: Golden House
- Scope of work : EXCUTED.

ALSALAM BANK – ALSOUQ ALSHABI BRANCH

- -LOCATION:KHARTOUM/ALSOUQ ALSHABI
- -NO.OFSTORIES:G+2FLOORS
- -TOTALBUILTAREA: 393 M2