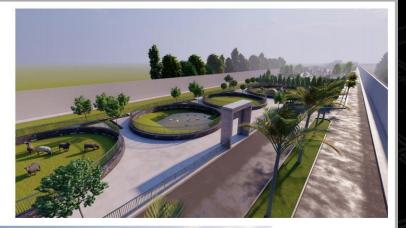

#### HOTEL APARTMENTS

- Type: Residential (G+4).
- Contractor: Golden house.
- Scope of work: Design, turn key project.

MOHAMED KHALIFA

SOBA FARM

-LOCATION:KHARTOUM / SOBA

**-TOTAL BUILT AREA:** 11 ACRE [ 46,200 ] M2

Farm components are three zones

zone 1 – stores.

**zone 2** – Fruit Trees + Play Grounds.

**zone 3** - VIP area: multipurpose hall, gym, swimming pool, VIP guestrooms, and three gardens.

#### **FARM FENCE**

- 1 Garden
- Flower Garden
- Multipurpose Hall Swimming Pool GYM

- Fountain
- Green Area
- 8 VIP Rooms
- 9 Parking
- 10 Marina

MOHAMED KHALIFA - **G R O U P** -