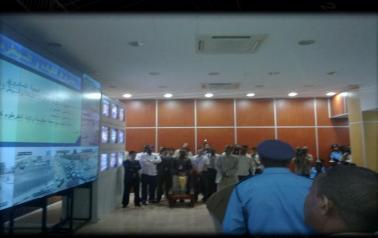

(Traffic police)

- Type: Office building.
- Consultant: POLICE ENGINEERING UNIT
- Contractor: Golden House.
- Scope of work: Exterior, interior work design supply and apply.

AL-KHALEEJ BANK HQ + 5 stars hotel