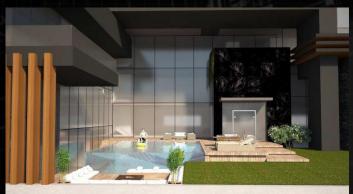

#### PRIVATE VILLA

Location: KHARTOUM/ ELJERAIF WEST

Type: Residential (Multipurpose Vila).

Contractor: Golden house.

Scope of work: Design, turn key project.

- SWIMMING POOL & GARDEN
- ROOF BBQ AREA