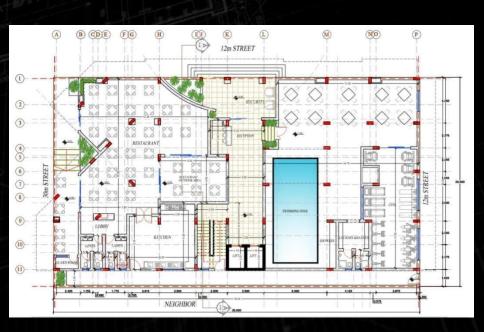

# **REAL ESTATE PROJECTS**

-RUNNING PROJECTS
-EXECUTED PROJECTS

-LOCATION: KHARTOUM / Garden city

-NO.OF STORIES: LG+7FLOORS -TOTAL BUILT AREA: 750 M2

**EXAVATION & FOUNDATION WORKS** 

MOHAMED KHALIFA

- G R O U P 
- G B O U B -