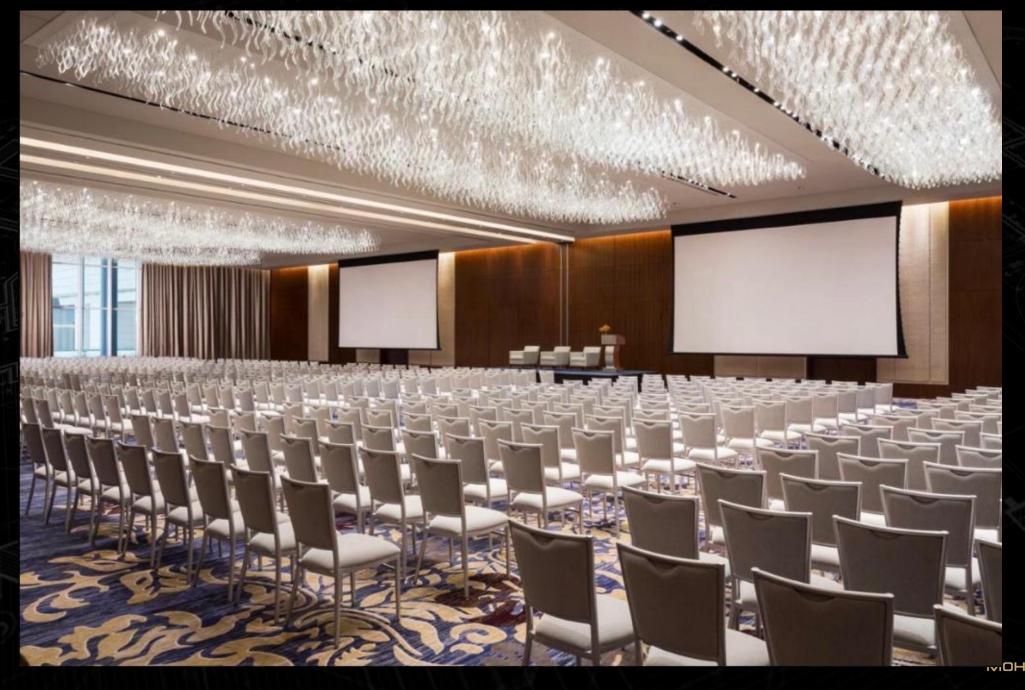

(Traffic police)

- Type: Office building.
- Consultant: POLICE ENGINEERING UNIT
- Contractor: Golden House.
- Scope of work: Exterior, interior work design supply and apply.

AL-KHALEEJ BANK HQ + 5 stars hotel

• LOCATION: Africa street opp Khartoum international airport exit road.

• HQ offices: 2B+G+ 13 floors

• 5 stars hotel: 2B+G+16 floors

• 2143 sqm (1103m Hotel+ 673m Bank+ 363m Lobby

MOHAMED KHALIFA

MOHAMED KHALIFA