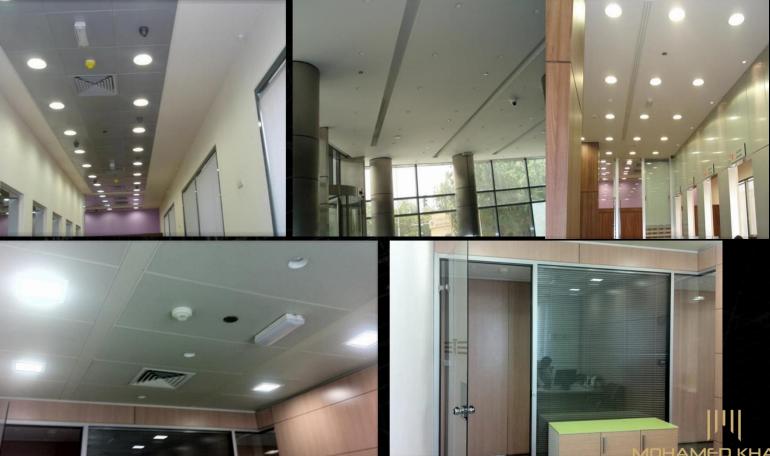

(Multipurpose Vila).

Contractor: Golden house.

Scope of work: Design, turn key project.







- SWIMMING POOL & GARDEN
- ROOF BBQ AREA

















#### **EXCUTED FINISHING WORKS**

















#### ALSALAM BANK AFRICA ST. BRANCH

- LOCATION:KHARTOUM/AFRICA STREET
- Consultant: MURTADA MAAZ
- Contractor: Golden House
- Scope of work : EXCUTED.















ALSALAM BANK – ALSOUQ ALSHABI BRANCH

- -LOCATION:KHARTOUM/ALSOUQ ALSHABI
- -NO.OFSTORIES:G+2FLOORS
- -TOTALBUILTAREA: 393 M2









ALSALAM BANK – ALSJANA BRANCH

- LOCATION:KHARTOUM/ALSJANA
- -NO.OF STORIES:G+2 FLOORS
- -TOTAL BUILT AREA: 314 M2











Byblos Bank Head Quarter

- Consultant: LA CONSULT.
- Contractor: LA CONSTRUCA.
- Sub-Contractor: Golden House.
- Scope of work: interior works, supply & execution.





#### MUSHAIRAB - QATARI DIAR - CO8 BUILDING

- Project duration:6 month's
- Consultant: KHATEEB&ALAMI
- Contractor: CCC
- Sub contractor: Golden House
- Scope of work: Interior work design supply and execution.













Presidential langue (Khartoum international airport)

- Project duration:2 month's
- Consultant: CAA.
- Contractor: Golden House.
- Scope of work Interior work, redesign, supply and execution.





## MINISTERS Lounge (Khartoum International Airport)

- Project duration:2 month's
- Consultant: CAA.
- Contractor: Golden House.
- Scope of work Interior work, supply and execution.













Traffic Control rooms

(Traffic police)

- Type: Office building.
- Consultant: POLICE ENGINEERING UNIT
- Contractor: Golden House.
- Scope of work: Exterior, interior work desig