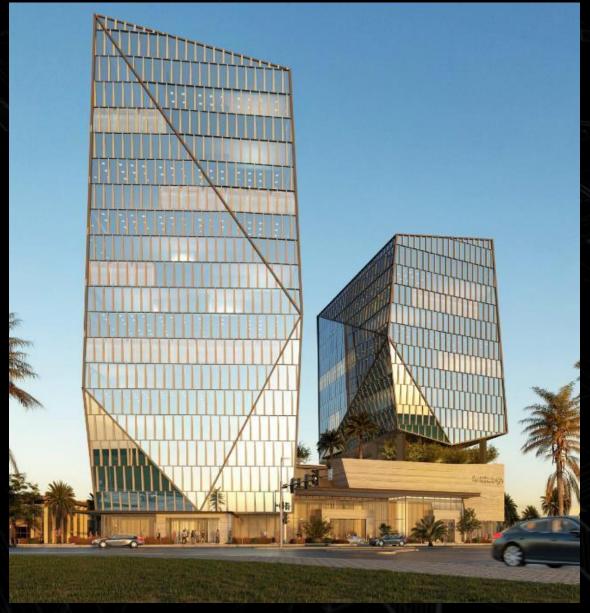

(Traffic police)

- Type: Office building.
- Consultant: POLICE ENGINEERING UNIT
- Contractor: Golden House.
- Scope of work: Exterior, interior work design supply and apply.

AL-KHALEEJ BANK HQ + 5 stars hotel

• LOCATION: Africa street opp Khartoum international airport exit road.

• HQ offices: 2B+G+ 13 floors

• 5 stars hotel: 2B+G+16 floors

• 2143 sqm (1103m Hotel+ 673m Bank+ 363m Lobby

MOHAMED KHALIFA

MOHAMED KHALIFA