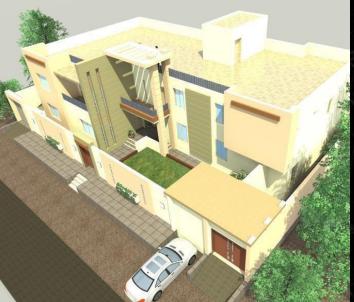

# RUNNING PROJECTS PRIVATE VILLA

- LOCATION: KHARTOUM / ALRYADH Block (20)
- NO OF STORIES: G+5 FLOORS
- TOTAL BUILT AREA: 850M2