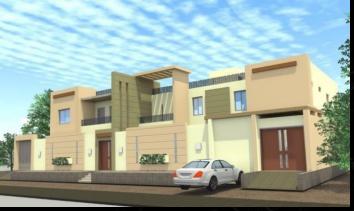

# RUNNING PROJECTS PRIVATE VILLA

- LOCATION: KHARTOUM / ALRYADH Block (20)
- NO OF STORIES: G+5 FLOORS
- TOTAL BUILT AREA: 850M2