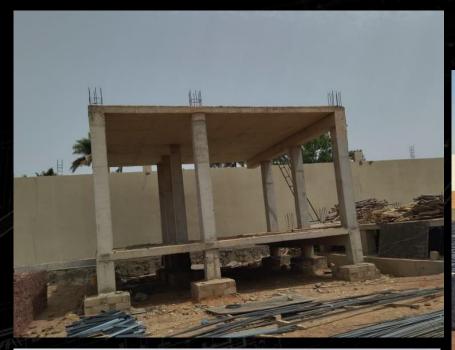

# **REAL ESTATE PROJECTS**

-RUNNING PROJECTS
-EXECUTED PROJECTS

-LOCATION: KHARTOUM / Garden city

-NO.OF STORIES: LG+7FLOORS -TOTAL BUILT AREA: 750 M2

**EXAVATION & FOUNDATION WORKS** 

MOHAMED KHALIFA

- G R O U P 
- G B O U B -

#### **EXAVATION & FOUNDATION WORKS**