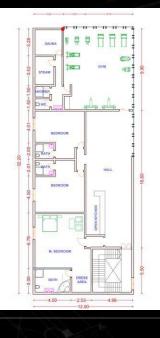

#### PRIVATE VILLA

Location: KHARTOUM/ ELJERAIF WEST

Type: Residential (Multipurpose Vila).

Contractor: Golden house.

Scope of work: Design, turn key project.

- SWIMMING POOL & GARDEN
- ROOF BBQ AREA