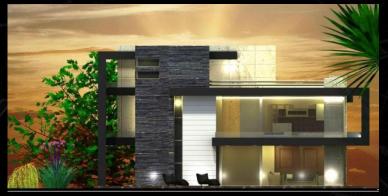

# RUNNING PROJECTS SAMASIM

- LOCATION: KHARTOUM / BURRI
- NO. OF STORIES:G + 5 FLOORS
- TOTAL BUILT AREA: 270 M2