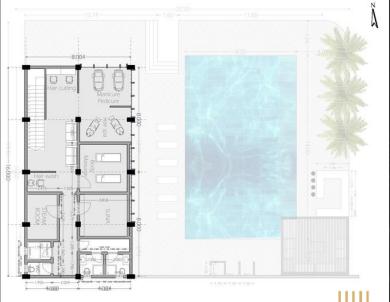

#### PRIVATE VILLA

Location: KHARTOUM/ ELJERAIF WEST

Type: Residential (Multipurpose Vila).

Contractor: Golden house.

Scope of work: Design, turn key project.

- SWIMMING POOL & GARDEN
- ROOF BBQ AREA