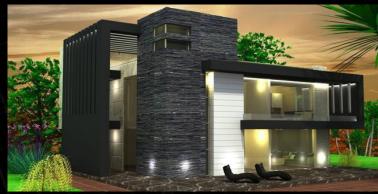

# RUNNING PROJECTS PRIVATE VILLA

- LOCATION: KHARTOUM / ALRYADH Block (20)
- NO OF STORIES: G+5 FLOORS
- TOTAL BUILT AREA: 850M2

#### PRIVATE VILLA

Location: KHARTOUM/ ELJERAIF WEST

Type: Residential (Multipurpose Vila).

Contractor: Golden house.

Scope of work: Design, turn key project.

- SWIMMING POOL & GARDEN
- ROOF BBQ AREA