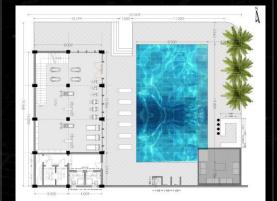

#### PRIVATE VILLA

Location: KHARTOUM/ ELJERAIF WEST

Type: Residential (Multipurpose Vila).

Contractor: Golden house.

Scope of work: Design, turn key project.

- SWIMMING POOL & GARDEN
- ROOF BBQ AREA