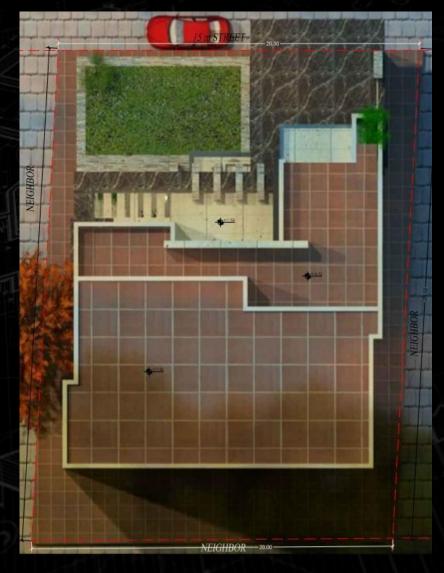

#### PRIVATE VILLA

Location: KHARTOUM/ ELJERAIF WEST

Type: Residential (Multipurpose Vila).

Contractor: Golden house.

Scope of work: Design, turn key project.

- SWIMMING POOL & GARDEN
- ROOF BBQ AREA