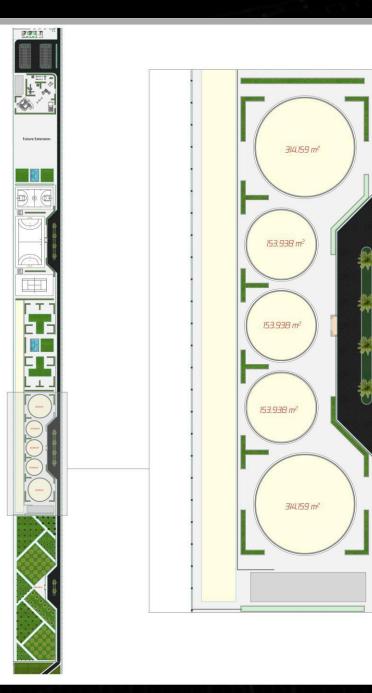

#### **FARM FENCE**

- 1 Garden
- Flower Garden
- Multipurpose Hall Swimming Pool GYM

- Fountain
- Green Area
- 8 VIP Rooms
- 9 Parking
- 10 Marina

MOHAMED KHALIFA - **G R O U P** -