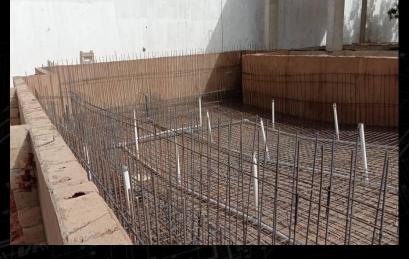

# **REAL ESTATE PROJECTS**

-RUNNING PROJECTS
-EXECUTED PROJECTS

-LOCATION: KHARTOUM / Garden city

-NO.OF STORIES: LG+7FLOORS -TOTAL BUILT AREA: 750 M2

**EXAVATION & FOUNDATION WORKS** 

MOHAMED KHALIFA

- G R O U P 
- G B O U B -

#### **EXAVATION & FOUNDATION WORKS**

#### **EXAVATION & FOUNDATION WORKS**

MOHAMED KHALIFA