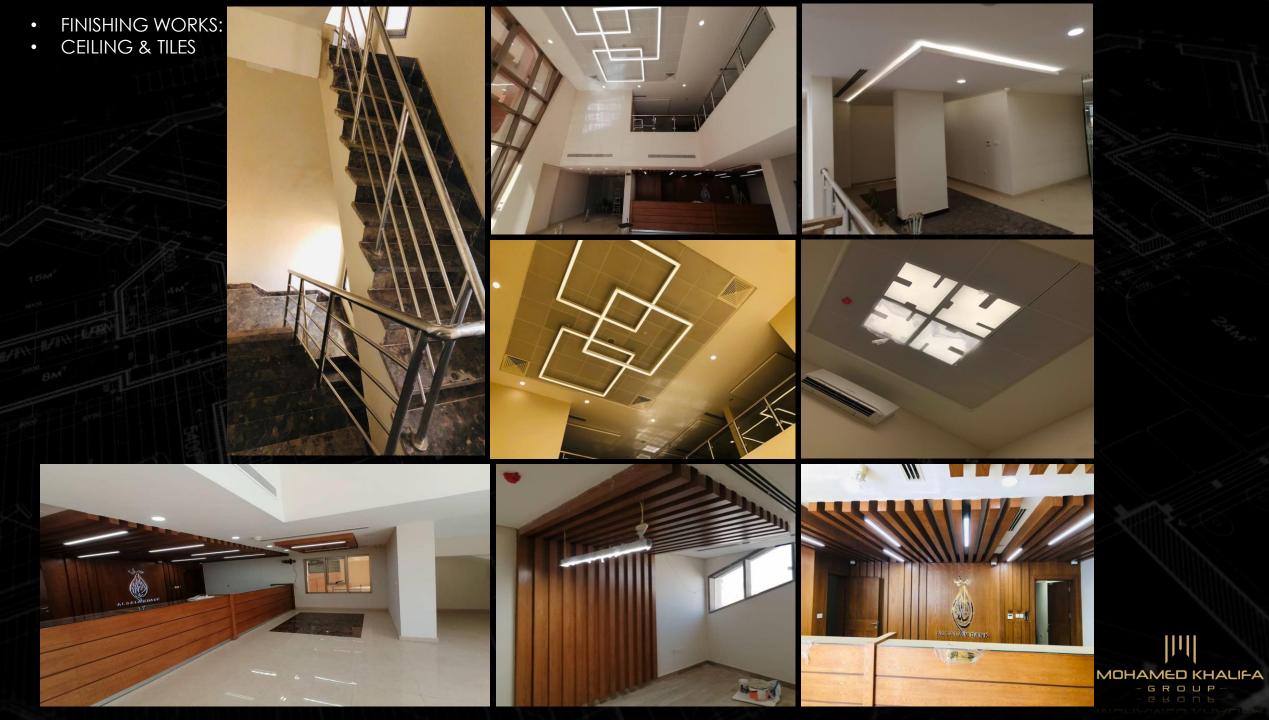

Landscape











#### **EXAVATION & FOUNDATION WORKS**









MOHAMED KHALIFA











#### PRIVATE VILLA

Location: KHARTOUM/ ELJERAIF WEST

Type: Residential (Multipurpose Vila).

Contractor: Golden house.

Scope of work: Design, turn key project.







- SWIMMING POOL & GARDEN
- ROOF BBQ AREA

















#### **EXCUTED FINISHING WORKS**

















#### ALSALAM BANK AFRICA ST. BRANCH

- LOCATION:KHARTOUM/AFRICA STREET
- Consultant: MURTADA MAAZ
- Contractor: Golden House
- Scope of work : EXCUTED.















ALSALAM BANK – ALSOUQ ALSHABI BRANCH

- -LOCATION:KHARTOUM/ALSOUQ ALSHABI
- -NO.OFSTORIES:G+2FLOORS
- -TOTALBUILTAREA: 393 M2









ALSALAM BANK – ALSJANA BRANCH

- LOCATION:KHARTOUM/ALSJANA
- -NO.OF STORIES:G+2 FLOORS
- -TOTAL BUILT AREA: 314 M2











Byblos Bank Head Quarter

- Consultant: LA CONSULT.
- Contractor: LA CONSTRUCA.
- Sub-Contractor: Golden House.
- Scope of work: interior works, supply & execution.





#### MUSHAIRAB - QATARI DIAR - CO8 BUILDING

- Project duration:6 month's
- Consultant: KHATEEB&ALAMI
- Contractor: CCC
- Sub contractor: Golden House
- Scope of work: Interior work design supply and execution.













Presidential langue (Khartoum international airport)

- Project duration:2 month's
- Consultant: CAA.
- Contractor: Golden House.
- Scope of work Interior work, redesign, supply and execution.





## MINISTERS Lounge (Khartoum International Airport)

- Project duration:2 month's
- Consultant: CAA.
- Contractor: Golden House.
- Scope of work Interior work, supply and execution.













Traffic Co