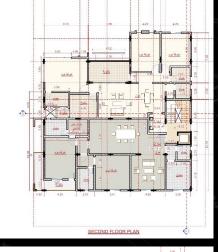

#### INVESTMENT APARTMENTS DESIGN

- LOCATION:KHARTOUM / ALRIYADH STREET112
- NO.OF STORIES: B+G+7FLOORS
- TOTAL BUILT AREA:600M2