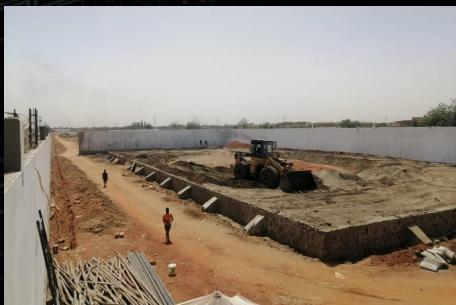

# **REAL ESTATE PROJECTS**

-RUNNING PROJECTS
-EXECUTED PROJECTS

-LOCATION: KHARTOUM / Garden city

-NO.OF STORIES: LG+7FLOORS -TOTAL BUILT AREA: 750 M2

**EXAVATION & FOUNDATION WORKS** 

MOHAMED KHALIFA

- G R O U P 
- G B O U B -

#### **EXAVATION & FOUNDATION WORKS**

#### **EXAVATION & FOUNDATION WORKS**

MOHAMED KHALIFA