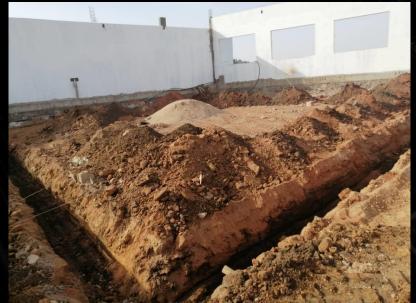

# **REAL ESTATE PROJECTS**

-RUNNING PROJECTS
-EXECUTED PROJECTS

-LOCATION: KHARTOUM / Garden city

-NO.OF STORIES: LG+7FLOORS -TOTAL BUILT AREA: 750 M2

**EXAVATION & FOUNDATION WORKS** 

MOHAMED KHALIFA

- G R O U P 
- G B O U B -

#### **EXAVATION & FOUNDATION WORKS**

#### **EXAVATION & FOUNDATION WORKS**

MOHAMED KHALIFA