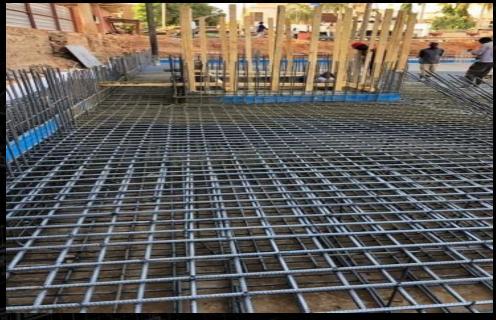

# **REAL ESTATE PROJECTS**

-RUNNING PROJECTS
-EXECUTED PROJECTS

-LOCATION: KHARTOUM / Garden city

-NO.OF STORIES: LG+7FLOORS -TOTAL BUILT AREA: 750 M2

**EXAVATION & FOUNDATION WORKS** 

MOHAMED KHALIFA

- G R O U P 
- G B O U B -

#### **EXAVATION & FOUNDATION WORKS**