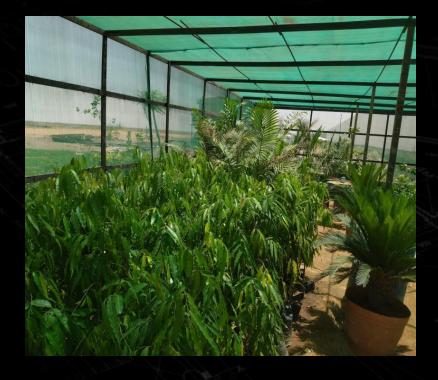

#### HOTEL APARTMENTS

- Type: Residential (G+4).
- Contractor: Golden house.
- Scope of work: Design, turn key project.

MOHAMED KHALIFA

SOBA FARM

-LOCATION:KHARTOUM / SOBA

**-TOTAL BUILT AREA:** 11 ACRE [ 46,200 ] M2

Farm components are three zones

zone 1 – stores.

**zone 2** – Fruit Trees + Play Grounds.

**zone 3** - VIP area: multipurpose hall, gym, swimming pool, VIP guestrooms, and three gardens.