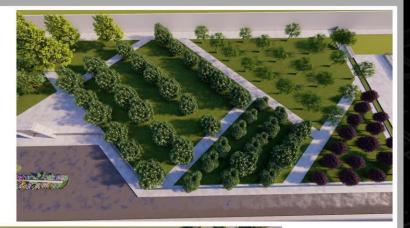

#### HOTEL APARTMENTS

- Type: Residential (G+4).
- Contractor: Golden house.
- Scope of work: Design, turn key project.

MOHAMED KHALIFA

SOBA FARM

-LOCATION:KHARTOUM / SOBA

**-TOTAL BUILT AREA:** 11 ACRE [ 46,200 ] M2

Farm components are three zones

zone 1 – stores.

**zone 2** – Fruit Trees + Play Grounds.

**zone 3** - VIP area: multipurpose hall, gym, swimming pool, VIP guestrooms, and three gardens.