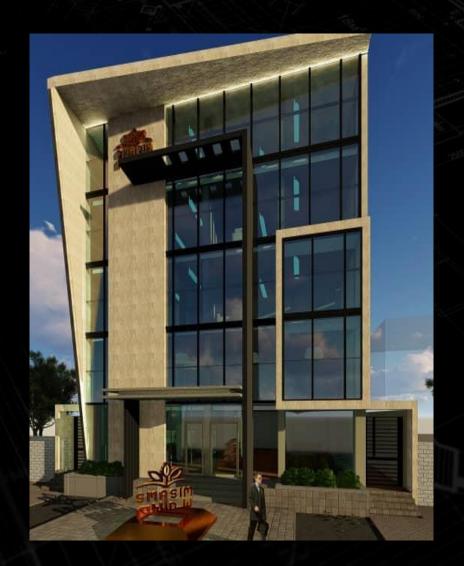

# RUNNING PROJECTS SAMASIM

- LOCATION: KHARTOUM / BURRI
- NO. OF STORIES:G + 5 FLOORS
- TOTAL BUILT AREA: 270 M2