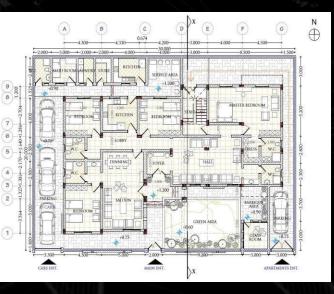

## GOLDEN RESIDENCE 2

- LOCATION: KHARTOUM / ALRIYADH112 NO.OF STORIES: G+12FLOORS
- TOTAL BUILT AREA:9,800M2

MOHAMED KHALIFA