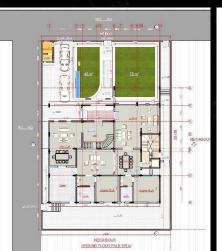

#### PRIVATE VILLA

Location: KHARTOUM/ ELJERAIF WEST

Type: Residential (Multipurpose Vila).

Contractor: Golden house.

Scope of work: Design, turn key project.

- SWIMMING POOL & GARDEN
- ROOF BBQ AREA