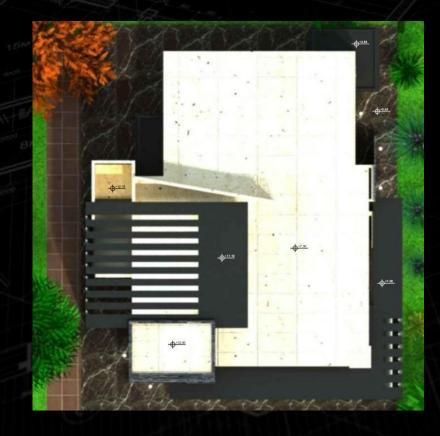

# RUNNING PROJECTS PRIVATE VILLA

- LOCATION: KHARTOUM / ALRYADH Block (20)
- NO OF STORIES: G+5 FLOORS
- TOTAL BUILT AREA: 850M2