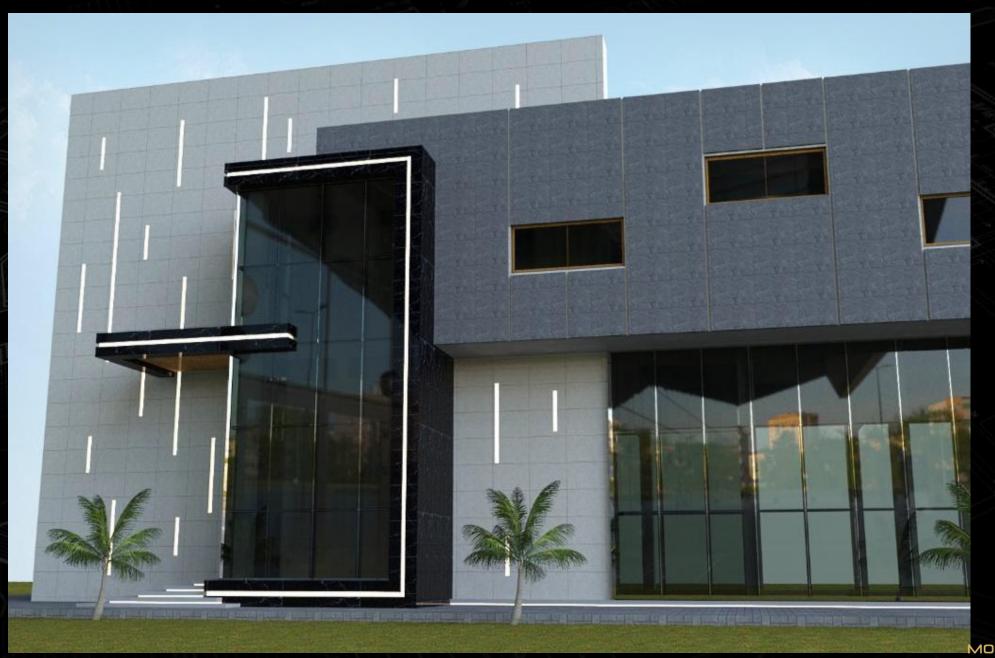

#### PRIVATE VILLA

Location: KHARTOUM/ ELJERAIF WEST

Type: Residential (Multipurpose Vila).

Contractor: Golden house.

Scope of work: Design, turn key project.

- SWIMMING POOL & GARDEN
- ROOF BBQ AREA