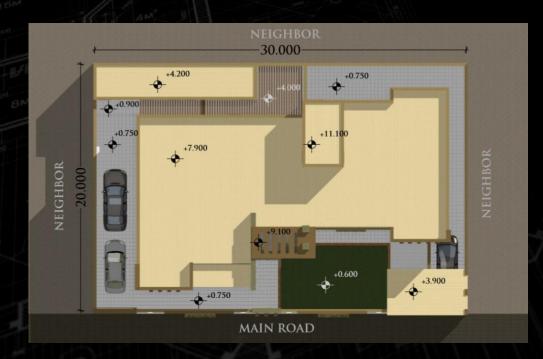

# RUNNING PROJECTS PRIVATE VILLA

- LOCATION: KHARTOUM / ALRYADH Block (20)
- NO OF STORIES: G+5 FLOORS
- TOTAL BUILT AREA: 850M2