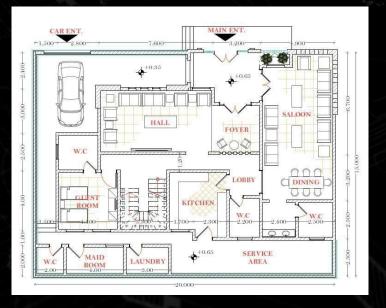

- G R O U P 
- G B O O B -

1V10HAMED KHALIFA - G R O U P -- C B O N 6 -

PRIVATE VILLA DESIGN

- LOCATION: KHARTOUM/ALTAYEF 82
- NO OF STORIES:G+1FLOOR
- TOTAL BUILT AREA:295M2

PRIVATE VILLA DESIGN

PRIVATE VILLA DESIGN

LOCATION: KHARTOUM/ALBAGAIR NO. OF STORIES:G+1FLOOR TOTAL BUILT AREA:205M2

PRIVATE VILLA DESIGN

-LOCATION: KHARTOUM NORTH/ALHALFAYA

-NO OF STORIES:G+3FLOORS

-TOTAL BUILT AREA:270M2

PRIVATE VILLA DESIGN

LOCATION: ALJAZERA/ MADANI

-NO OF STORIES: G+2FLOORS

-TOTAL BUILT AREA: 280M2

PURSUIT OF EXCELLENCE

Address: Sudan, Khartoum – Garden city

Tel.: +249900244654

Website :.www.mkhalifagroup.com-under construction

**Email**: info@mkhalifagroup.com **P.O. Box**: 1911, Khartoum THANK YOU