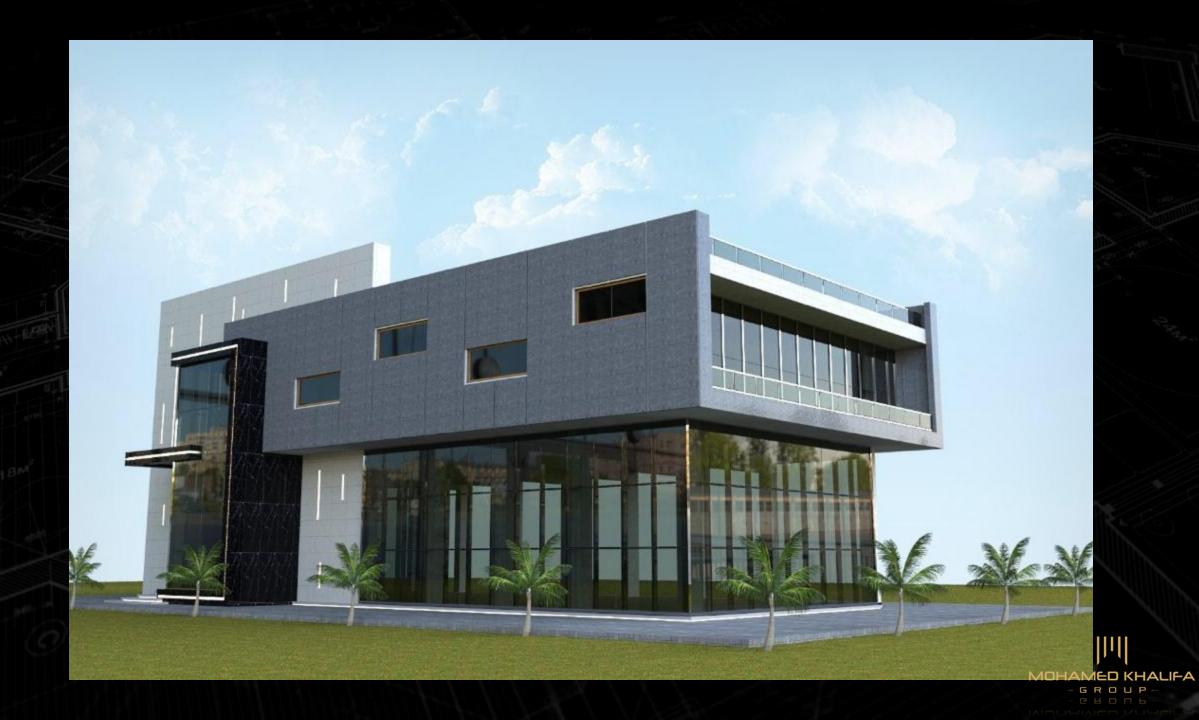

#### PRIVATE VILLA

Location: KHARTOUM/ ELJERAIF WEST

Type: Residential (Multipurpose Vila).

Contractor: Golden house.

Scope of work: Design, turn key project.

- SWIMMING POOL & GARDEN
- ROOF BBQ AREA