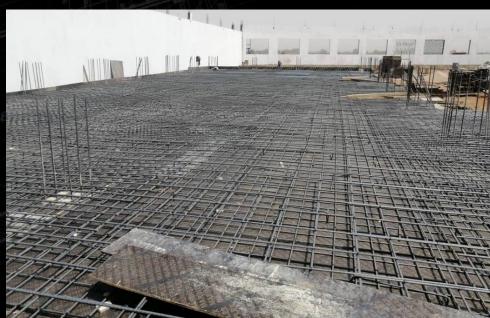

# **REAL ESTATE PROJECTS**

-RUNNING PROJECTS
-EXECUTED PROJECTS

-LOCATION: KHARTOUM / Garden city

-NO.OF STORIES: LG+7FLOORS -TOTAL BUILT AREA: 750 M2

**EXAVATION & FOUNDATION WORKS** 

MOHAMED KHALIFA

- G R O U P 
- G B O U B -

#### **EXAVATION & FOUNDATION WORKS**