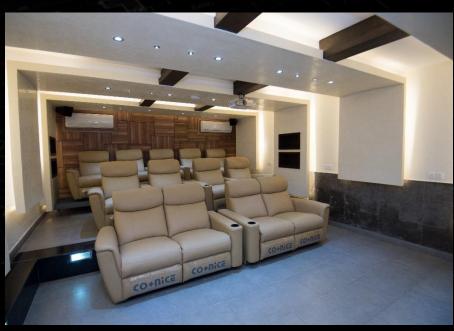

st floor:

VIP suites + hall + kitchen





#### **FARM FENCE**











































- 1 Garden
- Flower Garden
- Multipurpose Hall Swimming Pool GYM

- Fountain
- Green Area
- 8 VIP Rooms
- 9 Parking
- 10 Marina

























MOHAMED KHALIFA - **G R O U P** -

#### NILE FENCE













#### Main FENCE













#### GYM & SWIMMING POOL















MOHAMED KHALIFA - G R O U P -- C B O N B -





Landscape











#### **EXAVATION & FOUNDATION WORKS**









MOHAMED KHALIFA











#### PRIVATE VILLA

Location: KHARTOUM/ ELJERAIF WEST

Type: Residential (Multipurpose Vila).

Contractor: Golden house.

Scope of work: Design, turn key project.







- SWIMMING POOL & GARDEN
- ROOF BBQ AREA

















#### **EXCUTED FINISHING WORKS**

















#### ALSALAM BANK AFRICA ST. BRANCH

- LOCATION:KHARTOUM/AFRICA STREET
- Consultant: MURTADA MAAZ
- Contractor: Golden House
- Scope of work : EXCUTED.















ALSALAM BANK – ALSOUQ ALSHABI BRANCH

- -LOCATION:KHARTOUM/ALSOUQ ALSHABI
- -NO.OFSTORIES:G+2FLOORS
- -TOTALBUILTAREA: 393 M2









ALSALAM BANK – ALSJANA BRANCH

- LOCATION:KHARTOUM/ALSJANA
- -NO.OF STORIES:G+2 FLOORS
- -TOTAL BUILT AREA: 314 M2











Byblos Bank Head Quarter

- Consultant: LA CONSULT.
- Contractor: LA CONSTRUCA.
- Sub-Contractor: Golden House.
- Scope of work: interior works, supply & execution.





#### MUSHAIRAB - QATARI DIAR - CO8 BUILDING

- Project duration:6 month's
- Consultant: KHATEEB&ALAMI
- Contractor: CCC
- Sub contractor: Golden House
- Scope of work: Interior work design