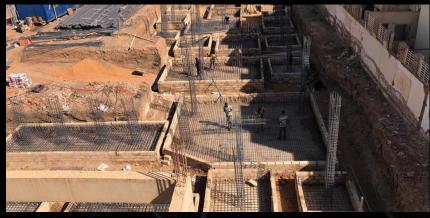

# **REAL ESTATE PROJECTS**

-RUNNING PROJECTS
-EXECUTED PROJECTS

-LOCATION: KHARTOUM / Garden city

-NO.OF STORIES: LG+7FLOORS -TOTAL BUILT AREA: 750 M2

**EXAVATION & FOUNDATION WORKS** 

MOHAMED KHALIFA

- G R O U P 
- G B O U B -

#### **EXAVATION & FOUNDATION WORKS**