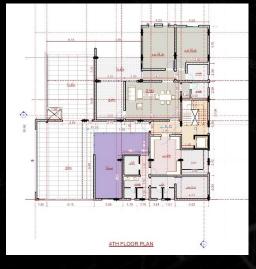

#### INVESTMENT APARTMENTS DESIGN

- LOCATION:KHARTOUM / ALRIYADH STREET112
- NO.OF STORIES: B+G+7FLOORS
- TOTAL BUILT AREA:600M2