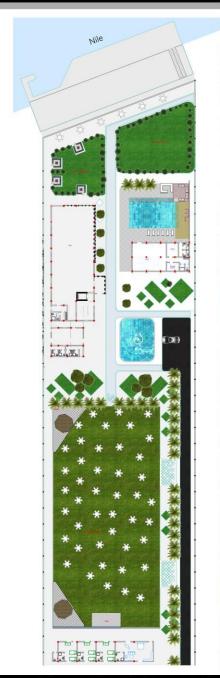

#### HOTEL APARTMENTS

- Type: Residential (G+4).
- Contractor: Golden house.
- Scope of work: Design, turn key project.

MOHAMED KHALIFA

SOBA FARM

-LOCATION:KHARTOUM / SOBA

**-TOTAL BUILT AREA:** 11 ACRE [ 46,200 ] M2

Farm components are three zones

zone 1 – stores.

**zone 2** – Fruit Trees + Play Grounds.

**zone 3** - VIP area: multipurpose hall, gym, swimming pool, VIP guestrooms, and three gardens.

#### **FARM FENCE**

- 1 Garden
- Flower Garden
- Multipurpose Hall Swimming Pool GYM

- Fountain
- Green Area
- 8 VIP Rooms
- 9 Parking
- 10 Marina

MOHAMED KHALIFA - **G R O U P** -