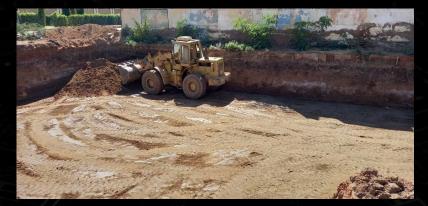

# **REAL ESTATE PROJECTS**

-RUNNING PROJECTS
-EXECUTED PROJECTS

-LOCATION: KHARTOUM / Garden city

-NO.OF STORIES: LG+7FLOORS -TOTAL BUILT AREA: 750 M2

**EXAVATION & FOUNDATION WORKS** 

MOHAMED KHALIFA

- G R O U P 
- G B O U B -