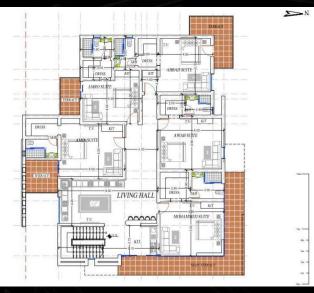

# RUNNING PROJECTS PRIVATE VILLA

- LOCATION: KHARTOUM / ALRYADH Block (20)
- NO OF STORIES: G+5 FLOORS
- TOTAL BUILT AREA: 850M2

#### PRIVATE VILLA

Location: KHARTOUM/ ELJERAIF WEST

Type: Residential (Multipurpose Vila).

Contractor: Golden house.

Scope of work: Design, turn key project.

- SWIMMING POOL & GARDEN
- ROOF BBQ AREA