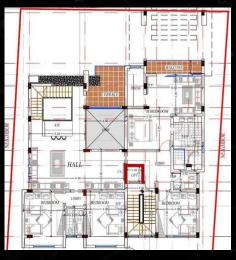

#### INVESTMENT APARTMENTS DESIGN

- LOCATION:KHARTOUM / ALRIYADH STREET112
- NO.OF STORIES: B+G+7FLOORS
- TOTAL BUILT AREA:600M2