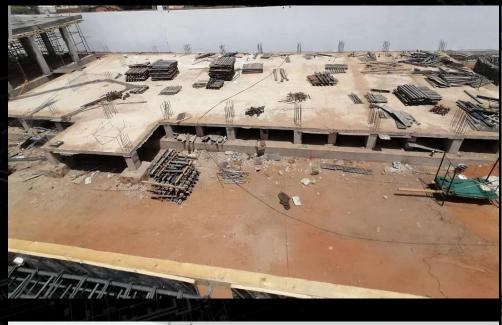

# **REAL ESTATE PROJECTS**

-RUNNING PROJECTS
-EXECUTED PROJECTS

-LOCATION: KHARTOUM / Garden city

-NO.OF STORIES: LG+7FLOORS -TOTAL BUILT AREA: 750 M2

**EXAVATION & FOUNDATION WORKS** 

MOHAMED KHALIFA

- G R O U P 
- G B O U B -

#### **EXAVATION & FOUNDATION WORKS**