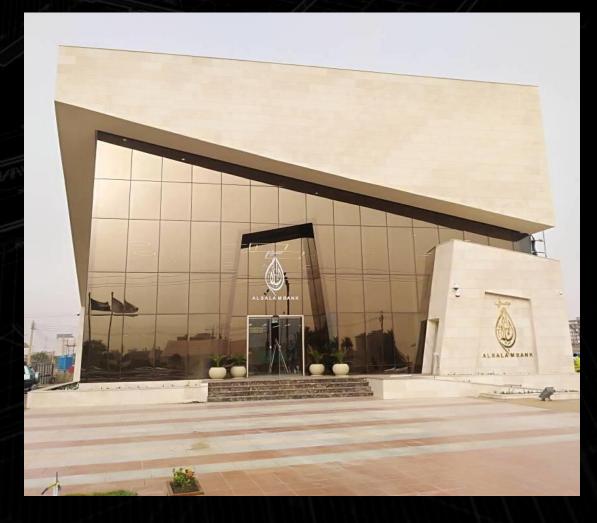

#### ALSALAM BANK AFRICA ST. BRANCH

- LOCATION:KHARTOUM/AFRICA STREET
- Consultant: MURTADA MAAZ
- Contractor: Golden House
- Scope of work : EXCUTED.

ALSALAM BANK – ALSOUQ ALSHABI BRANCH

- -LOCATION:KHARTOUM/ALSOUQ ALSHABI
- -NO.OFSTORIES:G+2FLOORS
- -TOTALBUILTAREA: 393 M2