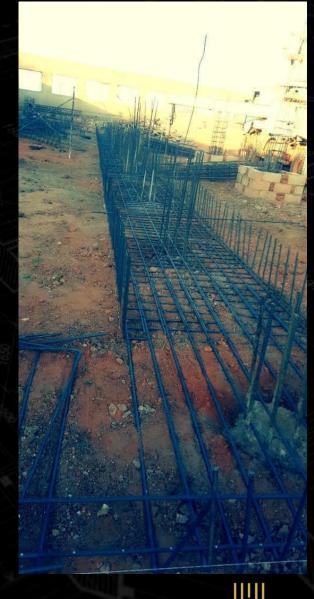

# **REAL ESTATE PROJECTS**

-RUNNING PROJECTS
-EXECUTED PROJECTS

-LOCATION: KHARTOUM / Garden city

-NO.OF STORIES: LG+7FLOORS -TOTAL BUILT AREA: 750 M2

**EXAVATION & FOUNDATION WORKS** 

MOHAMED KHALIFA

- G R O U P 
- G B O U B -

#### **EXAVATION & FOUNDATION WORKS**