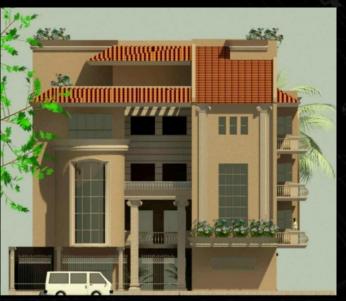

# RUNNING PROJECTS PRIVATE VILLA

- LOCATION: KHARTOUM / ALRYADH Block (20)
- NO OF STORIES: G+5 FLOORS
- TOTAL BUILT AREA: 850M2