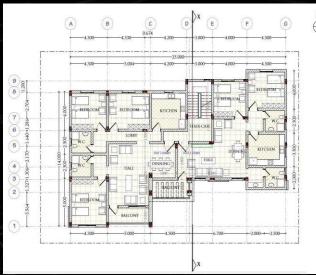

#### INVESTMENT APARTMENTS DESIGN

- LOCATION:KHARTOUM / ALRIYADH STREET112
- NO.OF STORIES: B+G+7FLOORS
- TOTAL BUILT AREA:600M2