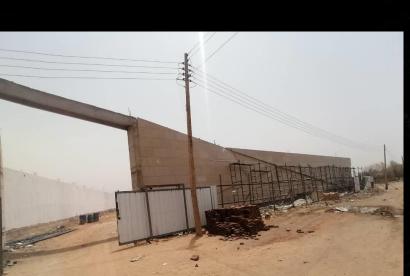

# **REAL ESTATE PROJECTS**

-RUNNING PROJECTS
-EXECUTED PROJECTS

-LOCATION: KHARTOUM / Garden city

-NO.OF STORIES: LG+7FLOORS -TOTAL BUILT AREA: 750 M2

**EXAVATION & FOUNDATION WORKS** 

MOHAMED KHALIFA

- G R O U P 
- G B O U B -

#### **EXAVATION & FOUNDATION WORKS**