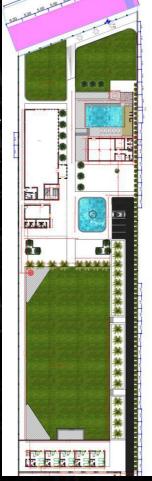

#### HOTEL APARTMENTS

- Type: Residential (G+4).
- Contractor: Golden house.
- Scope of work: Design, turn key project.

MOHAMED KHALIFA

SOBA FARM

-LOCATION:KHARTOUM / SOBA

**-TOTAL BUILT AREA:** 11 ACRE [ 46,200 ] M2

Farm components are three zones

zone 1 – stores.

**zone 2** – Fruit Trees + Play Grounds.

**zone 3** - VIP area: multipurpose hall, gym, swimming pool, VIP guestrooms, and three gardens.

#### **FARM FENCE**

- 1 Garden
- Flower Garden
- Multipurpose Hall Swimming Pool GYM

- Fountain
- Green Area
- 8 VIP Rooms
- 9 Parking
- 10 Marina

MOHAMED KHALIFA - **G R O U P** -